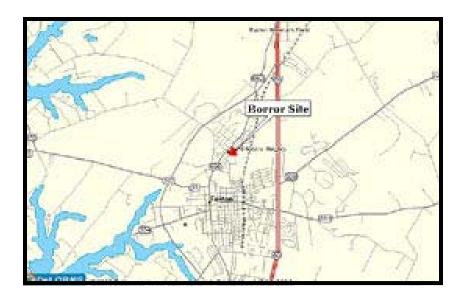

## **PROPERTY FACTS**

Location: South side of Mt. Pleasant Avenue, Easton, MD - Address is

350 Aurora Street

Land Area: 2.471 acres/ 107,638 square feet

Zoning: Approximately 1/2 zoned R-10A and 1/2 zoned CG