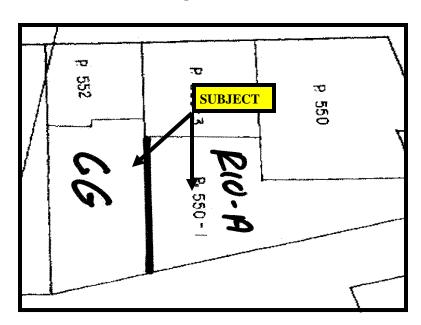

## **PROPERTY FACTS**

Location: South side of Mt. Pleasant Avenue, Easton, MD - Address is

350 Aurora Street

Land Area: 2.471 acres/ 107,638 square feet

Zoning: Approximately 1/2 zoned R-10A and 1/2 zoned CG

Identification: Tax Map 103, Parcel 550, Lot 1

Structure: Cleared lot—no structures

Utilities: City water and sewer, natural gas

**Asking: \$500,000** 

For additional information call Chris Sadler at 410.770.9717 or 443.822.7577