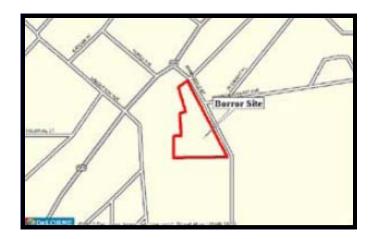

## **PROPERTY FACTS**

Location: South side of Mt. Pleasant Avenue, Easton, MD - Address is

350 Aurora Street

Land Area: 2.471 acres/ 107,638 square feet

Zoning: Approximately 1/2 zoned R-10A and 1/2 zoned CG